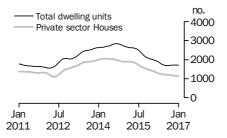

#### **Dwelling units approved**

#### TOTAL DWELLING UNITS

- The trend estimate for total dwellings approved fell 2.1% in January and has fallen for eight months.
- The seasonally adjusted estimate for total dwellings approved rose 1.8% in January following a fall of 2.5% in the previous month.

# PRIVATE SECTOR HOUSES

- The trend estimate for private sector houses approved fell 1.2% in January and has fallen for 10 months.
- The seasonally adjusted estimate for private sector houses fell 3.0% in January and has fallen for two months.

## **BUILDING APPROVALS**

NUMBER OF DWELLING UNITS

The trend estimate for Australia fell 2.1% in January.

In seasonally adjusted terms the estimate rose 1.8% to 17,412 dwellings.

NUMBER OF PRIVATE SECTOR HOUSES

The trend estimate for private sector houses approved fell 1.2% in January.

In seasonally adjusted terms the estimate fell 3.0% to 8,840 houses.

NUMBER OF PRIVATE SECTOR DWELLINGS EXCLUDING HOUSES

The trend estimate for private sector dwelling units excluding houses fell 2.9% in January.