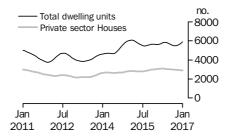

#### **Private sector houses approved**

# PRIVATE SECTOR HOUSES

- The trend estimate for private sector houses approved fell 1.2% in January and has fallen for 10 months.
- The seasonally adjusted estimate for private sector houses fell 3.0% in January and has fallen for two months.

The trend estimate for private sector houses approved fell 1.2% in January.

In seasonally adjusted terms the estimate fell 3.0% to 8,840 houses.

NUMBER OF PRIVATE SECTOR DWELLINGS EXCLUDING HOUSES

The trend estimate for private sector dwelling units excluding houses fell 2.9% in January.