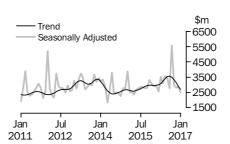

#### VALUE OF BUILDING APPROVED

- The trend estimate of the value of total building approved fell 2.9% in January and has fallen for six months. The value of residential building fell 0.9% and has fallen for eight months. The value of non-residential building fell 6.8% and has fallen for five months.
- The seasonally adjusted estimate of the value of total building approved fell 2.1% in January after rising for two months. The value of residential building rose 3.9% and has risen for three months. The value of non-residential building fell 14.0% following a rise of 4.1% in the previous month.

The trend estimate for the value of non-residential building approved fell 6.8% in January and has fallen for five months.