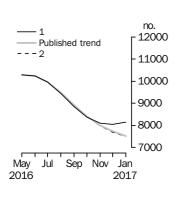

The trend estimate for private sector houses approved fell 1.2% in January.

In seasonally adjusted terms the estimate fell 3.0% to 8,840 houses.

NUMBER OF PRIVATE SECTOR DWELLINGS EXCLUDING HOUSES

The trend estimate for private sector dwelling units excluding houses fell 2.9% in January.