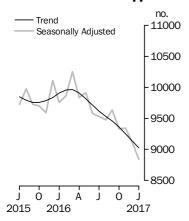

#### **Private sector houses approved**

# PRIVATE SECTOR HOUSES

- The trend estimate for private sector houses approved fell 1.2% in January and has fallen for 10 months.
- The seasonally adjusted estimate for private sector houses fell 3.0% in January and has fallen for two months.

The trend estimate for private sector houses approved fell 1.2% in January.

In seasonally adjusted terms the estimate fell 3.0% to 8,840 houses.

NUMBER OF PRIVATE SECTOR DWELLINGS EXCLUDING HOUSES

The trend estimate for private sector dwelling units excluding houses fell 2.9% in January.