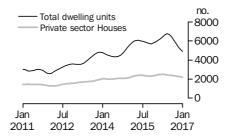

#### **Dwelling units approved**

#### TOTAL DWELLING UNITS

- The trend estimate for total dwellings approved fell 2.1% in January and has fallen for eight months.
- The seasonally adjusted estimate for total dwellings approved rose 1.8% in January following a fall of 2.5% in the previous month.

## **BUILDING APPROVALS**

NUMBER OF DWELLING UNITS

The trend estimate for Australia fell 2.1% in January.

In seasonally adjusted terms the estimate rose 1.8% to 17,412 dwellings.

NUMBER OF PRIVATE SECTOR HOUSES