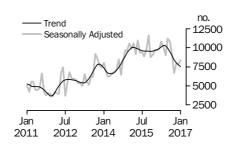

#### **Dwelling units approved**

#### TOTAL DWELLING UNITS

- The trend estimate for total dwellings approved fell 2.1% in January and has fallen for eight months.
- The seasonally adjusted estimate for total dwellings approved rose 1.8% in January following a fall of 2.5% in the previous month.