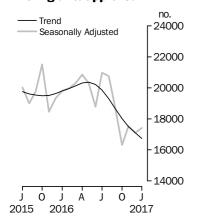

#### **Dwelling units approved**

#### TOTAL DWELLING UNITS

- The trend estimate for total dwellings approved fell 2.1% in January and has fallen for eight months.
- The seasonally adjusted estimate for total dwellings approved rose 1.8% in January following a fall of 2.5% in the previous month.

## **BUILDING APPROVALS**

NUMBER OF DWELLING UNITS

The trend estimate for Australia fell 2.1% in January.

In seasonally adjusted terms the estimate rose 1.8% to 17,412 dwellings.

NUMBER OF PRIVATE SECTOR HOUSES