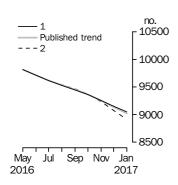

## **BUILDING APPROVALS**

NUMBER OF DWELLING UNITS

The trend estimate for Australia fell 2.1% in January.

In seasonally adjusted terms the estimate rose 1.8% to 17,412 dwellings.

NUMBER OF PRIVATE SECTOR HOUSES