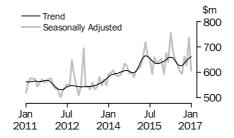

#### VALUE OF BUILDING APPROVED

- The trend estimate of the value of total building approved fell 2.9% in January and has fallen for six months. The value of residential building fell 0.9% and has fallen for eight months. The value of non-residential building fell 6.8% and has fallen for five months.
- The seasonally adjusted estimate of the value of total building approved fell 2.1% in January after rising for two months. The value of residential building rose 3.9% and has risen for three months. The value of non-residential building fell 14.0% following a rise of 4.1% in the previous month.

VALUE OF ALTERATIONS AND ADDITIONS TO RESIDENTIAL BUILDING

The trend estimate for the value of alterations and additions to residential building rose 1.0% in January and has risen for five months.

VALUE OF NON-RESIDENTIAL BUILDING