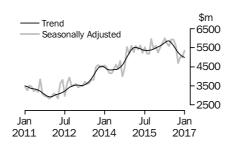

#### VALUE OF BUILDING APPROVED

- The trend estimate of the value of total building approved fell 2.9% in January and has fallen for six months. The value of residential building fell 0.9% and has fallen for eight months. The value of non-residential building fell 6.8% and has fallen for five months.
- The seasonally adjusted estimate of the value of total building approved fell 2.1% in January after rising for two months. The value of residential building rose 3.9% and has risen for three months. The value of non-residential building fell 14.0% following a rise of 4.1% in the previous month.

In seasonally adjusted terms the estimate rose 6.2% to 8,349 dwellings.

VALUE OF NEW
RESIDENTIAL BUILDING

The trend estimate for the value of new residential building approved fell 1.1% in January and has fallen for seven months.